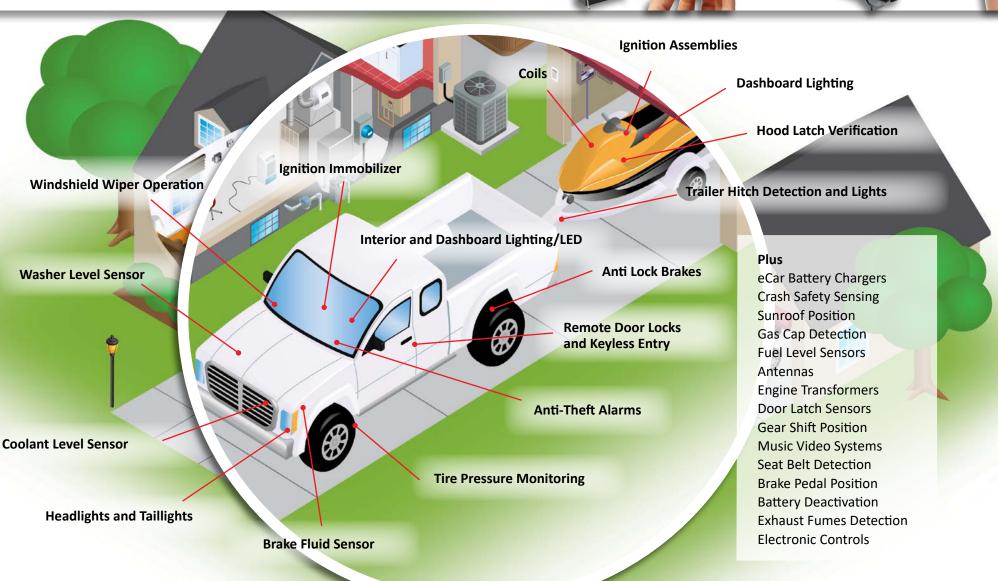

## **Transportation Industry Applications**

Standex Electronics dynamic capabilities and solutions provide reed switches, relays, and sensors, magnetics, and fluid level sensing products throughout the transportation industry. Think of anything that turns on/off, opens/closes, requires power transfer, lighting, starting, measuring, or detecting – and we can play a role within that application. From read outs on the dashboard to measurement of coolant, brake, windshield, water in fuel, tire pressure, and emissions – our components perform within vital processes within automobiles, heavy-duty trucks, recreational vehicles, airplanes, trains, motorcycles, eCars, eBikes, boats, and more. Give us a hello@standexelectronics.com