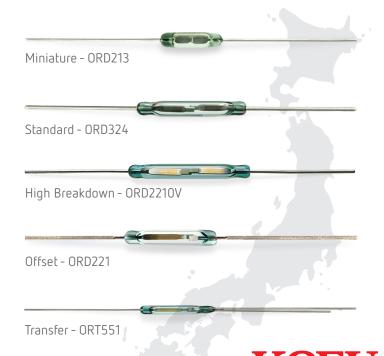

## **PRODUCT LINES**

- · A wide-range of reed switches for low and high voltage
- · Wide variety product lines
  - StandardHigh breakdown voltage
  - Miniature– Transfer type etc.
  - Offset

| PRIMARY MARKET EXAMPLES (BUT NOT LIMITED TO) |                             |
|----------------------------------------------|-----------------------------|
| AUTOMOTIVE                                   | AdBlue tank level sensor    |
|                                              | Brake oil level sensor      |
|                                              | Fuel level sensor and etc.  |
| HOME APPLIANCE                               | Door sensor for white goods |
|                                              | Humidifier level sensor     |
|                                              | Vacuum cleaner and etc.     |
| INDUSTRY                                     | Water mater                 |
|                                              | Gas Mater                   |
|                                              | Level Sensor and etc.       |