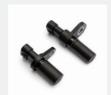

#### **ANGLE POSITION SENSOR**

Angle position sensor to detect rotation of linkages and brackets.