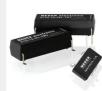

## **EV ISOLATION RELAYS**

KT & MHV Series Reed relays measure high isolation EV Battery Management Systems.