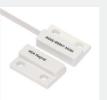

#### **REED/HALL SENSOR**

MK04/MH04 proximity sensor detects if lids, compartments or doors are open. Draws no power in its normally open state (Reed).