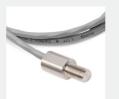

#### **ANGLE POSITION SENSOR**

Angle position sensor to detect rotation of linkages and brackets.