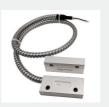

#### **REED PROXIMITY SENSOR**

Reed proximity sensor detects if lids, compartments or doors are open. Draws no power in its normally open state.