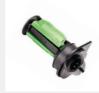

#### **REED FLOAT SENSOR**

Single point low fluid level sensor. Coupled with a grommet these sensors are easily pressfit installed into blow molded bottles.

### **REED FLOAT SENSOR**

The LS05 Series Reed Float Sensor alerts when the coolant level is at a critical low point or multiple points as needed.