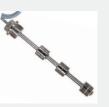

# **GEAR TOOTH SENSOR**

Gear sensor coupled with parking sensor to detect unwanted wheel rolling and engagement of safety brake.

### **GEAR TOOTH SENSOR**

Gear tooth sensor for detecting the rotation and speed of tools such as buckets, scoops, and engine RPMs.