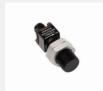

#### **ANGLE POSITION SENSOR**

Angle position sensor to detect rotation of linkages and brackets.