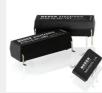

# **EV ISOLATION RELAYS**

KT & MHV Series Reed relays measure high isolation EV Battery Management Systems.