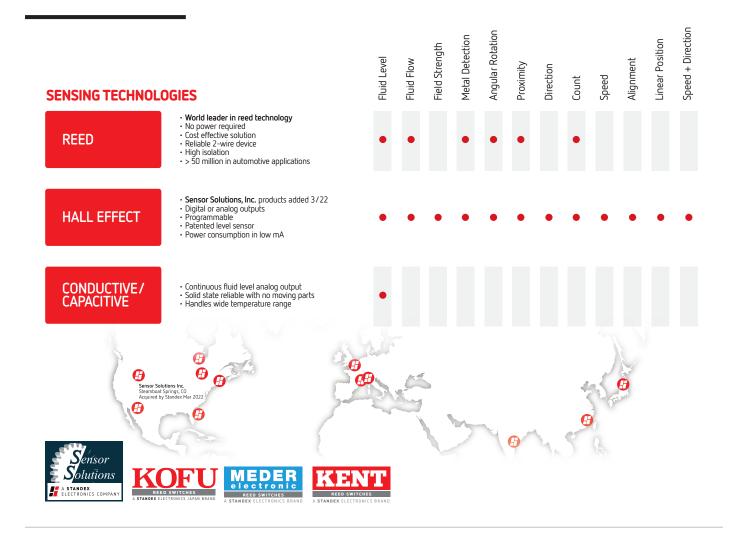

ts, scoops, and engine RPMs.



#### **REED PROXIMITY SENSOR**

Reed proximity sensor detects if lids, compartments or doors are open. Draws no power in its normally open state.



#### **REED/HALL SENSOR**

Reed and Hall Effect sensor used for brake pedal actuation and break by wire analog output.



#### **REED FLOAT SENSOR**

Single point low fluid level sensor. Coupled with a grommet these sensors are easily pressfit installed into blow molded bottles.



### **REED FLOAT SENSOR**

The LS05 Series Reed Float Sensor alerts when the coolant level is at a critical low point or multiple points as needed.

# ADVANCED MAGNETIC SENSING

**OUR VERSATILE ENGINEERING EXPERTISE IN MAGNETIC SENSING TECHNOLOGIES AND CUSTOM** PACKAGING ALLOWS US TO BE A ONE-STOP-SHOP FOR YOUR SENSING REQUIREMENTS.



#### Standex Electronics Worldwide Headquarters

4150 Thunderbird Lane Fairfield, OH 45014 USA +1.866.STANDEX (782.6339)

info@standexelectronics.com

StandexMeder Europe (Germany) +49.7733.9253.200 salesemea@standexelectronics.com Standex-Meder Asia (Shanghai) +86.21.37606000 salesasia@standexelectronics.com

Standex Electronics India (Chennai) +91.98867.57533 salesindia@standexelectronics.com

Standex Electronics Japan (Kofu) +81.42.698.0026 sej-sales@standex.co.jp