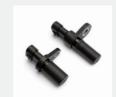

#### **REED FLOAT SENSOR**

Single point low fluid level sensor. Coupled with a grommet these sensors are easily pressfit installed into blow molded bottles.

### **REED FLOAT SENSOR**

The LS05 Series Reed Float Sensor alerts when the coolant level is at a critical low point or multiple points as needed.