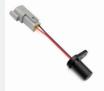

# **GEAR TOOTH SENSOR**

Gear sensor coupled with parking sensor to detect unwanted wheel rolling and engagement of safety brake.

### **GEAR TOOTH SENSOR**

Gear tooth sensor for detecting the rotation and speed of tools such as buckets, scoops, and engine RPMs.